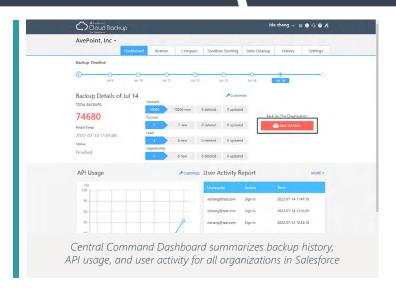

#### Central Command Dashboard

Run an extra backup, view usage graphs, and audit user activities from an easy-to-use, centralized dashboard. AvePoint Cloud Backup for Salesforce is hosted in the cloud, utilizing Microsoft Azure Encryption in conjunction with user account security to meet compliance regulations around sensitive data.